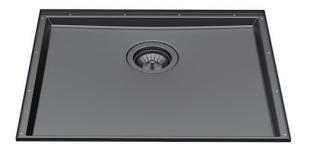

### Sink Phantom Base Gun Metal

Recommended for 12mm thickness

Kitchen Sinks

Code: 5555 046

### **DETAILS**

| Coloring          | Gun Metal                                                                                                |
|-------------------|----------------------------------------------------------------------------------------------------------|
| Finish            | PVD                                                                                                      |
| Material          | AISI 304 stainless steel                                                                                 |
| Texture           | Brushed in line                                                                                          |
| Dimensions        | 530x430 mm for 12 mm thick sheets                                                                        |
| Standard fittings | Drain, Foster overflow and universal corrugated pipe (for installing different overflows), Boxed packing |
| Built-in hole     | View technical data sheet                                                                                |
| Bowl dimension    | 500 x 400 mm                                                                                             |
| Number of bowls   | 1 bowl                                                                                                   |