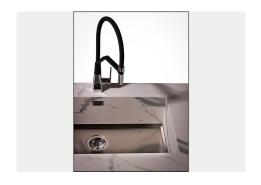

### Sink Phantom Base Gun Metal

Recommended for 12mm thickness

Kitchen Sinks

Code: 5555 046

### **DETAILS**

| Coloring          | Gun Metal                                                                                                |
|-------------------|----------------------------------------------------------------------------------------------------------|
| Finish            | PVD                                                                                                      |
| Material          | AISI 304 stainless steel                                                                                 |
| Texture           | Brushed in line                                                                                          |
| Dimensions        | 530x430 mm for 12 mm thick sheets                                                                        |
| Standard fittings | Drain, Foster overflow and universal corrugated pipe (for installing different overflows), Boxed packing |
| Built-in hole     | View technical data sheet                                                                                |
| Bowl dimension    | 500 x 400 mm                                                                                             |
| Number of bowls   | 1 bowl                                                                                                   |