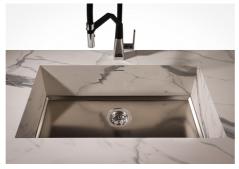

### **DETAILS**

| Coloring          | Gun Metal                                                                                                |
|-------------------|----------------------------------------------------------------------------------------------------------|
| Finish            | PVD                                                                                                      |
| Material          | AISI 304 stainless steel                                                                                 |
| Texture           | Brushed in line                                                                                          |
| Dimensions        | 530x430 mm for 12 mm thick sheets                                                                        |
| Standard fittings | Drain, Foster overflow and universal corrugated pipe (for installing different overflows), Boxed packing |
| Built-in hole     | View technical data sheet                                                                                |
| Bowl dimension    | 500 x 400 mm                                                                                             |
| Number of bowls   | 1 bowl                                                                                                   |

| Waste fitting                   | 3,5" drain                                                                                                                                                                                                                                                                                                                                     |
|---------------------------------|------------------------------------------------------------------------------------------------------------------------------------------------------------------------------------------------------------------------------------------------------------------------------------------------------------------------------------------------|
| FEATURES                        |                                                                                                                                                                                                                                                                                                                                                |
| Gun Metal                       | The Gun Metal finish is obtained by treating steel with a physical process called PVD (Phisical Vacuum Deposition) which deposits particles of noble metals on the surface. The result is a unique and refined aesthetic effect, and an improvement of the mechanical properties of the steel which is more resistant to impact and scratches. |
| PHANTOM BASE - 12 mm            | The Phantom BASE sink's bottoms are specifically engineered to be coupled with sinks made out of slabs. The perimetric trough makes for a simple and perfect installation. This version of Phantom BASE is meant for slabs of 12mm thickness.                                                                                                  |
| PHANTOM BASE WITHOUT<br>WELDING | The steel bottom Phantom BASE solves the problem of water draining of slab sinks, because the slope built into the moulded bottom ensures perfect draining. The radius and sloped profile of Phantom BASE guarantee great practicality and hygiene in everyday cleaning.                                                                       |
| High thickness                  | Imm thick steel. A significant thickness, which guarantees the maximum sturdiness and durability.                                                                                                                                                                                                                                              |
| Small radius                    | Bowls with squared shapes with a modern design and an increased capacity, for a minimal aesthetics connected with an extreme practicity.                                                                                                                                                                                                       |