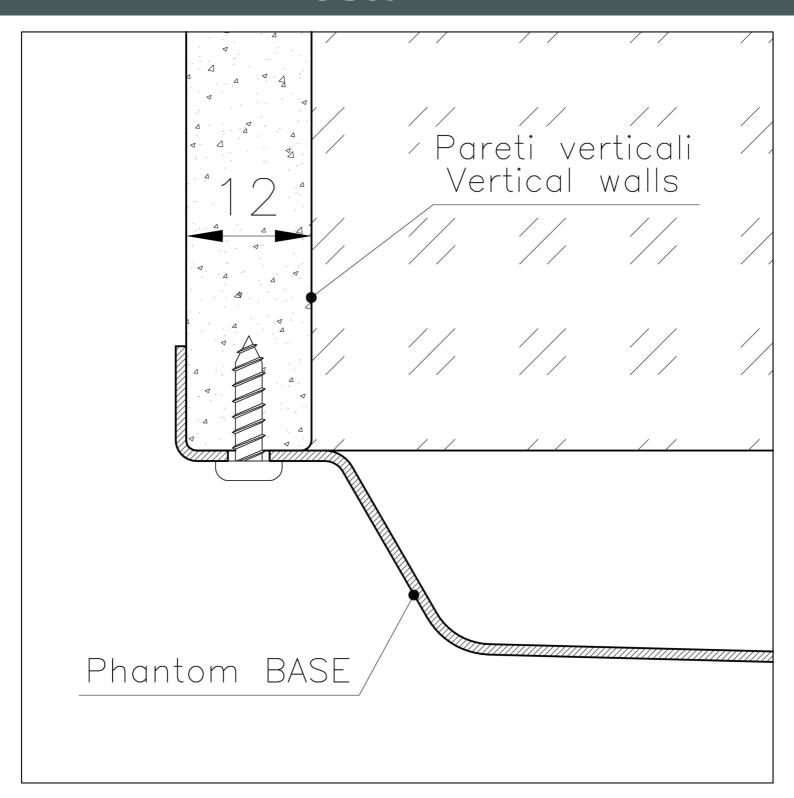

| Waste fitting                   | 3,5" drain                                                                                                                                                                                                                                                                                                                                     |
|---------------------------------|------------------------------------------------------------------------------------------------------------------------------------------------------------------------------------------------------------------------------------------------------------------------------------------------------------------------------------------------|
| FEATURES                        |                                                                                                                                                                                                                                                                                                                                                |
| Gun Metal                       | The Gun Metal finish is obtained by treating steel with a physical process called PVD (Phisical Vacuum Deposition) which deposits particles of noble metals on the surface. The result is a unique and refined aesthetic effect, and an improvement of the mechanical properties of the steel which is more resistant to impact and scratches. |
| PHANTOM BASE - 12 mm            | The Phantom BASE sink's bottoms are specifically engineered to be coupled with sinks made out of slabs. The perimetric trough makes for a simple and perfect installation. This version of Phantom BASE is meant for slabs of 12mm thickness.                                                                                                  |
| PHANTOM BASE WITHOUT<br>WELDING | The steel bottom Phantom BASE solves the problem of water draining of slab sinks, because the slope built into the moulded bottom ensures perfect draining. The radius and sloped profile of Phantom BASE guarantee great practicality and hygiene in everyday cleaning.                                                                       |
| High thickness                  | Imm thick steel. A significant thickness, which guarantees the maximum sturdiness and durability.                                                                                                                                                                                                                                              |
| Small radius                    | Bowls with squared shapes with a modern design and an increased capacity, for a minimal aesthetics connected with an extreme practicity.                                                                                                                                                                                                       |