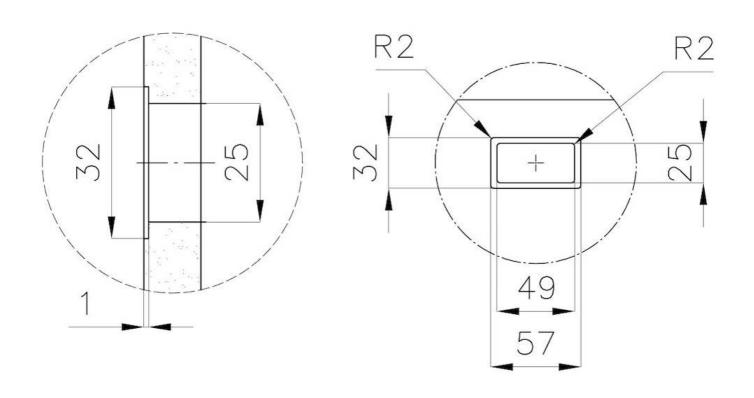

The overflow is always a security on the Foster sinks that prevents the overflow of water in case

of oversights. The perimeter drain solution improves aesthetics thanks to its square and

### **TECHNICAL DATA**

Perimetral overflow

essential shape.