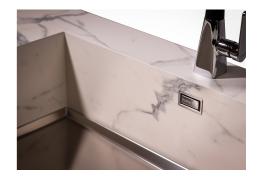

The overflow is always a security on the Foster sinks that prevents the overflow of water in case

of oversights. The perimeter drain solution improves aesthetics thanks to its square and

### **TECHNICAL DATA**

Perimetral overflow

essential shape.

# Foster ==

DETTAGLIO PER TROPPO PIENO / OVERFLOW DETAILS