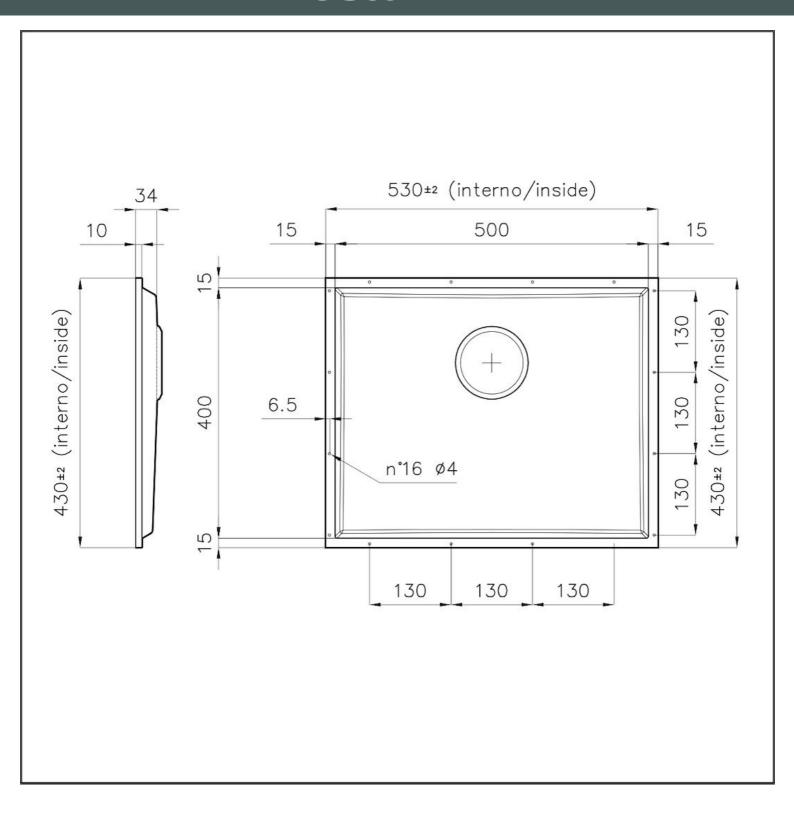

### **DETAILS**

| Coloring          | Gun Metal                                                                                                |
|-------------------|----------------------------------------------------------------------------------------------------------|
| Finish            | PVD                                                                                                      |
| Material          | AISI 304 stainless steel                                                                                 |
| Texture           | Brushed in line                                                                                          |
| Dimensions        | 530x430 mm for 12 mm thick sheets                                                                        |
| Standard fittings | Drain, Foster overflow and universal corrugated pipe (for installing different overflows), Boxed packing |
| Built-in hole     | View technical data sheet                                                                                |
| Bowl dimension    | 500 x 400 mm                                                                                             |
| Number of bowls   | 1 bowl                                                                                                   |

| Waste fitting                   | 3,5" drain                                                                                                                                                                                                                                                                                                                                     |
|---------------------------------|------------------------------------------------------------------------------------------------------------------------------------------------------------------------------------------------------------------------------------------------------------------------------------------------------------------------------------------------|
| FEATURES                        |                                                                                                                                                                                                                                                                                                                                                |
| Gun Metal                       | The Gun Metal finish is obtained by treating steel with a physical process called PVD (Phisical Vacuum Deposition) which deposits particles of noble metals on the surface. The result is a unique and refined aesthetic effect, and an improvement of the mechanical properties of the steel which is more resistant to impact and scratches. |
| PHANTOM BASE - 12 mm            | The Phantom BASE sink's bottoms are specifically engineered to be coupled with sinks made out of slabs. The perimetric trough makes for a simple and perfect installation. This version of Phantom BASE is meant for slabs of 12mm thickness.                                                                                                  |
| PHANTOM BASE WITHOUT<br>WELDING | The steel bottom Phantom BASE solves the problem of water draining of slab sinks, because the slope built into the moulded bottom ensures perfect draining. The radius and sloped profile of Phantom BASE guarantee great practicality and hygiene in everyday cleaning.                                                                       |
| High thickness                  | Imm thick steel. A significant thickness, which guarantees the maximum sturdiness and durability.                                                                                                                                                                                                                                              |
| Small radius                    | Bowls with squared shapes with a modern design and an increased capacity, for a minimal aesthetics connected with an extreme practicity.                                                                                                                                                                                                       |