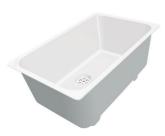

### Sink Phantom Base Gun Metal

Recommended for 12mm thickness

Kitchen Sinks

Code: 5555 046

### **DETAILS**

| Coloring          | Gun Metal                                                                                                |
|-------------------|----------------------------------------------------------------------------------------------------------|
| Finish            | PVD                                                                                                      |
| Material          | AISI 304 stainless steel                                                                                 |
| Texture           | Brushed in line                                                                                          |
| Dimensions        | 530x430 mm for 12 mm thick sheets                                                                        |
| Standard fittings | Drain, Foster overflow and universal corrugated pipe (for installing different overflows), Boxed packing |
| Built-in hole     | View technical data sheet                                                                                |
| Bowl dimension    | 500 x 400 mm                                                                                             |
| Number of bowls   | 1 bowl                                                                                                   |